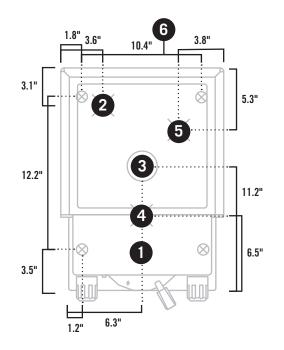

#### top view

- 1. center line of the machine
- 2. position of the power cord
- 3. suggested diameter of counter hole: 2.5"
- 4. position of the drain tube
- 5. position of the water inlet hose
- 6. width of legs per model
- $\otimes$  machine leg location