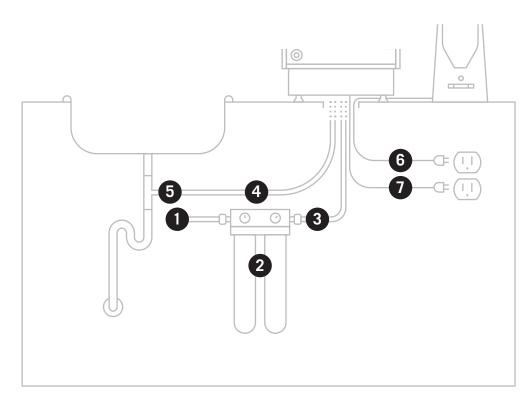

### front view

Specifications for plumb-in. Disregard if using the internal water reservoir.

- 1. 3/8" cold water supply
- water filter required if plumbed (not provided),
- see water specifications below.
- 3. 3/8" BSPP cold water supply line suggested max. dist. from water supply 8'
- 4. 3/4" flexible drainline (min. 0.25"/1' slope)
- 5. sink drain above p-trap
- 6. 120V, 15amp electrical supply to grinder
- 7. 120V, electrical supply to espresso machine (plug included)