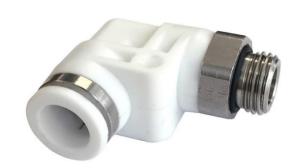

## Updated Push-In Fitting A.2.101 January 24, 2019

The push-in fitting connected to the hot water solenoid on the GS3, Strada and Leva, has been re-designed. The new fitting is made of a combination of stainless steel AISI 316L and a high-temperature-resistant technopolymer.

The new fitting is now in production on machines starting from the following serial numbers:

GS3: GS010794 Strada: ST005183 Leva: LV000336

The new fitting is fully interchangeable with the previous version. Note: if you order an A.2.101 as a spare part, you may get the previous steel version as we work through our stock.