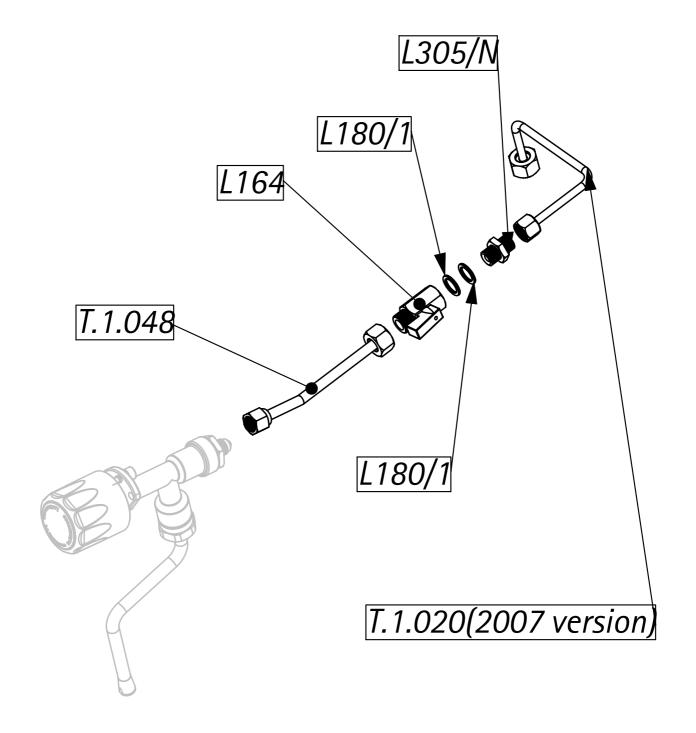

## TECHNICAL BULLETIN #31 June 29, 2007

TECHNICAL REFERENCE: 062907/31

MODEL/S AFFECTED: GB/5 & FB/80 steam valve tube connection

**DESCRIPTION:** right steam valve service ball