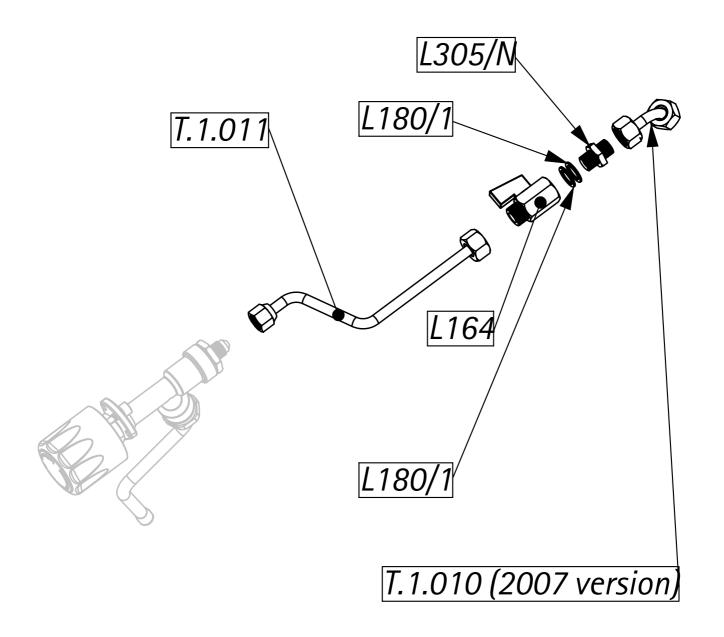

### TECHNICAL BULLETIN #31 June 29,2007

TECHNICAL REFERENCE: 062907/31

MODEL/S AFFECTED: GB/5 & FB/80 steam valve tube connection DESCRIPTION: left steam valve service ball