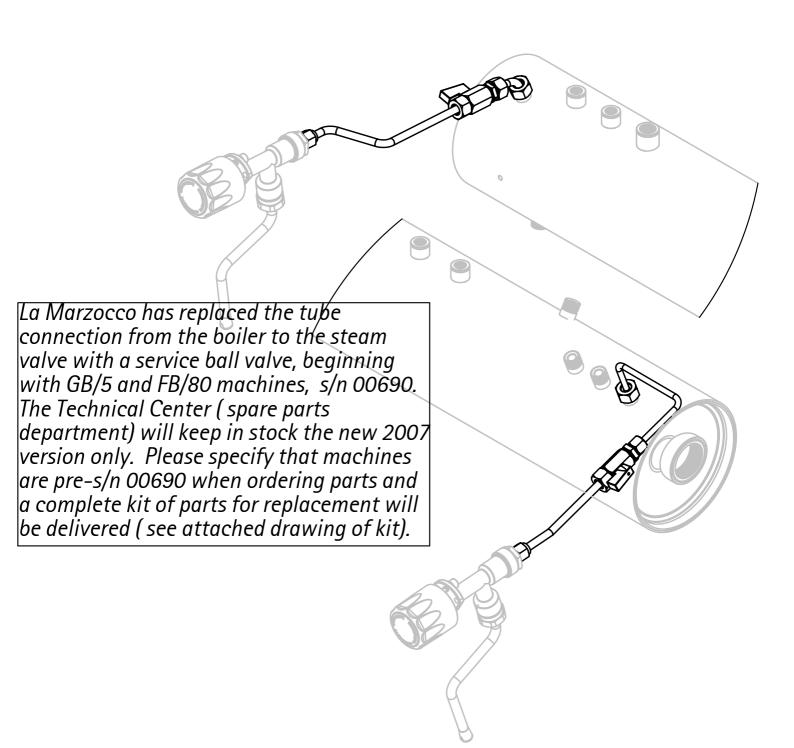

#### TECHNICAL BULLETIN #31

TECHNICAL REFERENCE: 062907/31

June 29, 2007

MODEL/S AFFECTED: GB/5 & FB/80 steam valve tube connection - ALL

DESCRÍPTION: service ball valve