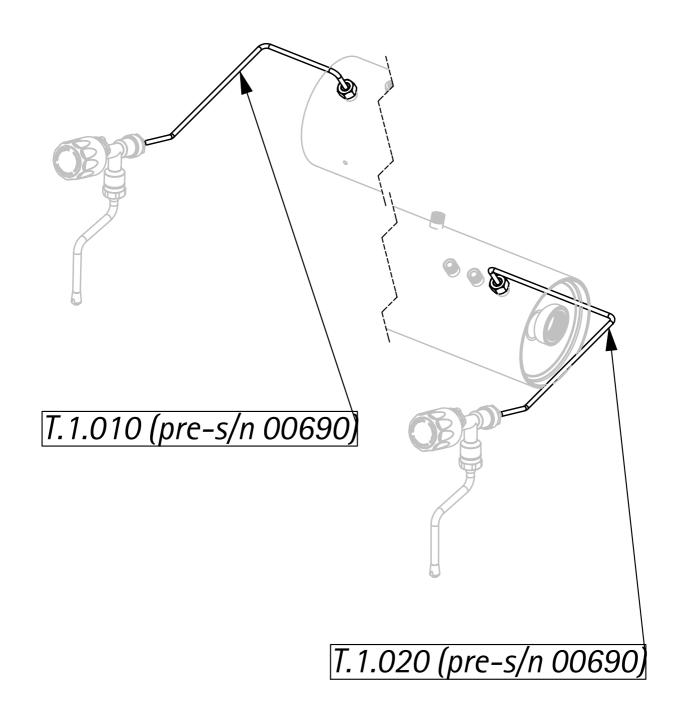

# TECHNICAL BULLETIN #31 June 29, 2007

TECHNICAL REFERENCE: 062907/31

MODEL/S AFFECTED: GB/5 & FB/80 steam valve tube connection - ALL DESCRIPTION: Steam valve tube connection pre-s/n 00690