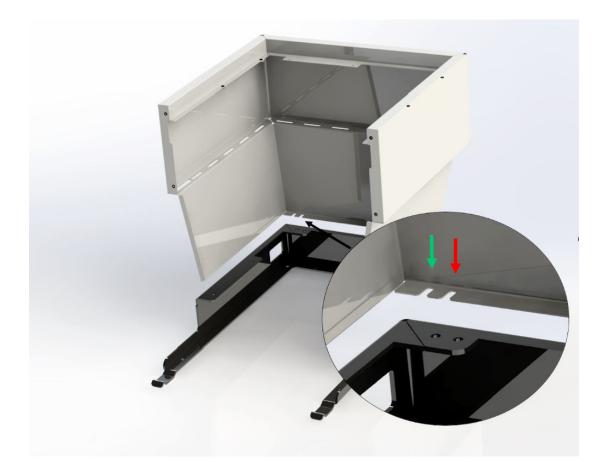

## Linea Mini Modified Frame and Panel

We are pleased to inform you that the frame of the Linea Mini has been modified in order to facilitate removing of the rear surround panel.

In order to add clearance around the pump motor, the screw position has been moved. Both the frame and the panel have 2 positions for holding the screw. This is in order to guarantee the interchangeability with previous frames or panels.

The new code of the frame is **C.1.190.01** and it equips all Linea Mini starting from serial number **LM001918**, and new panels equip all Linea Mini starting from serial number LM002145.

The cover panel C.1.189 (stainless steel polished) has new code **C.1.189.01**, while painted panels (see following descriptions) maintain the same code.