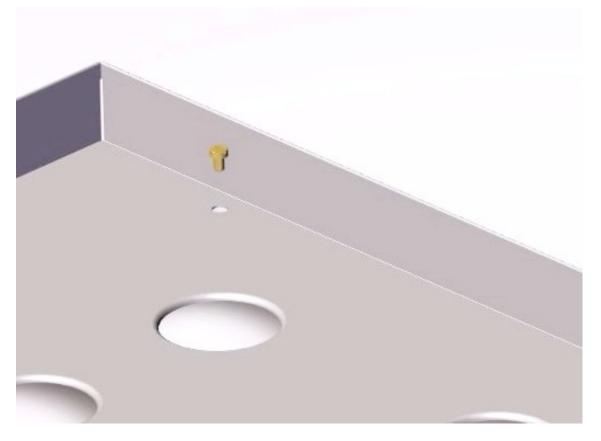

## Linea Classic Cup Tray Screws

We are pleased to inform you that the galvanized self-tapping screws, which attach the cup tray to the frame, have been replaced with M4 brass screws.

This change has been made in order to prevent corrosion of the screws which may occur if there is an excessive amount of moisture present on the cup tray.

While the code of the cup tray has not changed, screws are available with code "VITE4x8".

Please note, if you wish to replace galvanized self-tapping screws with the new M4 brass screws, you need to thread the holes with an M4 tap beforehand.