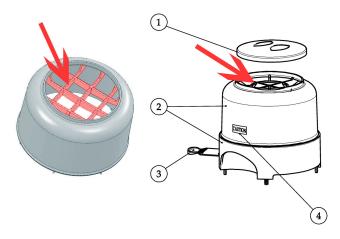

## **New Vulcano Hoppers**

We are pleased to introduce the new Vulcano hopper, which fits both the Vulcano Automatic and Vulcano On-Demand grinders.

The shape of the inlet hole has been modified to facilitate easier loading of coffee. The new grid (shown on left) is positioned a step below the rim unlike the previous design (shown on right) and includes the same geometry as that of the Vulcano Swift hopper.