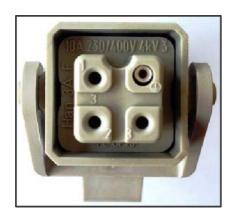

Connection nr. 1 - LINE / FASE Connection nr.2 - NEUTRAL / FASE Connection nr.3 - EMPTY / VUOTO Earth Connection - EARTH / TERRA

View of the connectors (Fig.1)