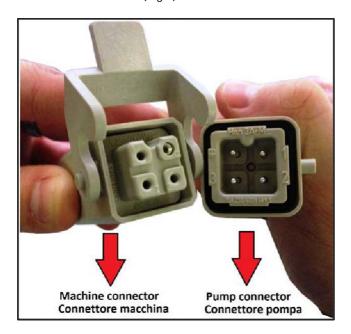

## La Marzocco Technical Bulletin #103

## **Pump Cable with Waterproof Connector**

We would like to inform of the new pump cord connector E.4.044. This improvement will guarantee an easier and faster installation of the machine or pump motor replacement. Below is a quick instruction guide related to the quick connection between the water pump and the espresso coffee machine:

Connection nr. 1 - LINE / FASE Connection nr.2 - NEUTRAL / FASE Connection nr.3 - EMPTY / VUOTO Earth Connection - EARTH / TERRA





View of the connectors (Fig.1)





## Cable connection (Fig.2)



## Cable fastening (Fig.3)



This component has been included in production beginning with machines SN: PB002227 GB013553 ST002080 L045767

Please do not hesitate to contact us with any further questions: <u>Solutions@lamarzoccousa.com</u>

Thank you, La Marzocco Product Management

All the previous Tech Bulletins, Video instructions and a wide range of La Marzocco technical documentation can be found here: <u>La Marzocco Solutions Center</u>.