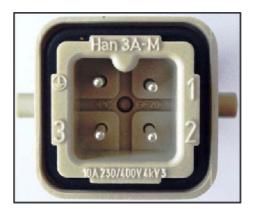

Connection nr. 1 - LINE / FASE Connection nr.2 - NEUTRAL / FASE Connection nr.3 - EMPTY / VUOTO Earth Connection - EARTH / TERRA

View of the connectors (Fig.1)