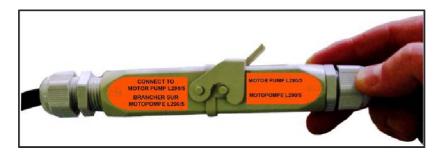

Connection nr. 1 - LINE / FASE Connection nr.2 - NEUTRAL / FASE Connection nr.3 - EMPTY / VUOTO Earth Connection - EARTH / TERRA

View of the connectors (Fig.1)

## Cable connection (Fig.2)