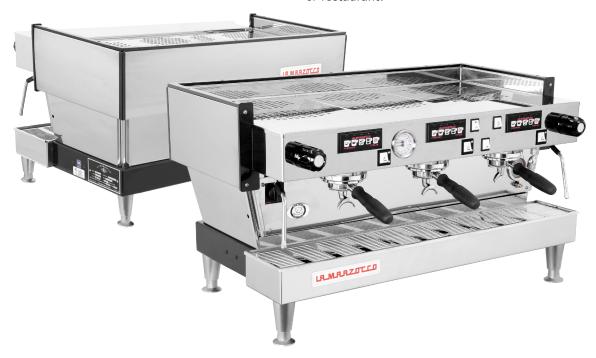

## A dependable classic that never goes out of style

A specialty coffee icon, the workhorse of a high-volume café.

The clean lines and simple charm of the Linea Classic occupy many of the cafes, roasteries, and chains whose names have defined the industry.

The La Marzocco Linea Classic is the machine that has supported the development of the specialty coffee industry since 1988.

It is a heavy duty workhorse that performs reliably in high-volume settings. A tried and true machine, the Linea Classic is perfect for your new cafe, bar, or restaurant.