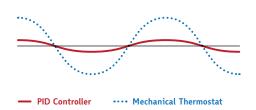

#### PID

The PID Controller employs an algorithm to regulate when and for how long the heating element is engaged in the brew boiler. The PID controller allows more efficient and stable regulation of energy. With this level of control, temperature variability is reduced dramatically, making for a more consistent brew temperature.

The barista is able to adjust the brew boiler temperature to a precise numerical value using a simple keypad without having to remove machine panels.

#### PID

Allows you to electronically control espresso brewing temperature.