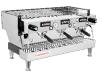

# linea classic

## A dependable classic that never goes out of style

A specialty coffee icon, the workhorse of a high-volume café.

The clean lines and simple charm of the Linea Classic occupy many of the cafes, roasteries, and chains whose names have defined the industry.

The La Marzocco Linea Classic is the machine that has supported the development of the specialty coffee industry since 1988.

It is a heavy duty workhorse that performs reliably in high-volume settings. A tried and true machine, the Linea Classic is perfect for your new cafe, bar, or restaurant.